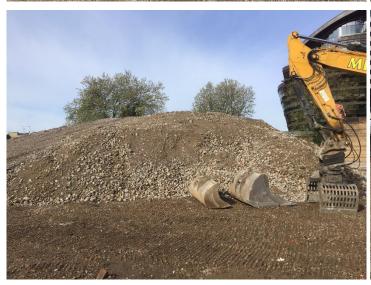

#### **SCOPE OF WORKS**

- Timber Hoarding
- Protective Scaffolding
- Pre-Demolition Soft Strip of existing buildings
- Services Disconnections/Redirections
- Machine Demolition of existing buildings
- Removal of ground floor slab, hardstanding and foundations
- On site crushing of materials and stockpile
- Environmental Monitoring
- Removal of all non-compliant items
- Removal of surplus crush material

### **SUMMARY**

- ✓ Zero Health, Safety & Environmental Incidents
- Minimal Disruption to Neighbouring Area
- ✓ On Time
- √ 98% Recycled