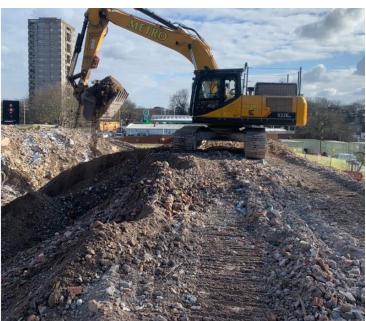

#### **SCOPE OF WORKS**

- Timber Hoarding
- Protective Scaffolding
- Pre-Demolition Soft Strip of existing buildings
- Services Disconnections/Redirections
- Machine Demolition of existing buildings
- Removal of ground floor slab, hardstanding and foundations
- On site crushing of materials and stockpile
- Environmental Monitoring
- Removal of all non-compliant items
- Removal of surplus crush material