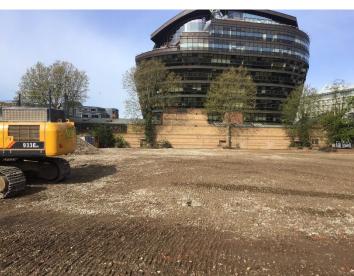

#### **SCOPE OF WORKS**

- Timber Hoarding
- Protective Scaffolding
- Pre-Demolition Soft Strip of existing buildings
- Services Disconnections/Redirections
- Machine Demolition of existing buildings
- Removal of ground floor slab, hardstanding and foundations
- On site crushing of materials and stockpile
- Environmental Monitoring
- Removal of all non-compliant items
- Removal of surplus crush material

### **SUMMARY**

- ✓ Zero Health, Safety & Environmental Incidents
- Minimal Disruption to Neighbouring Area
- ✓ On Time
- √ 98% Recycled