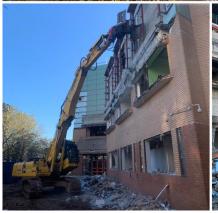

#### **SCOPE OF WORKS**

- Timber Hoarding
- Protective Scaffolding
- Pre-Demolition Soft Strip of existing buildings
- Services Disconnections/Redirections
- Machine Demolition of existing buildings
- Removal of ground floor slab, hardstanding and foundations
- On site crushing of materials and stockpile
- Environmental Monitoring
- Removal of all non-compliant items
- Removal of surplus crush material

### **SUMMARY**

- ✓ Zero Health, Safety & Environmental Incidents
- Minimal Disruption to Neighbouring Area
- ✓ On Time
- √ 98% Recycled