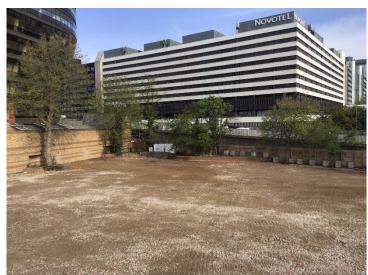

#### **SCOPE OF WORKS**

- Timber Hoarding
- Protective Scaffolding
- Pre-Demolition Soft Strip of existing buildings
- Services Disconnections/Redirections
- Machine Demolition of existing buildings
- Removal of ground floor slab, hardstanding and foundations
- On site crushing of materials and stockpile
- Environmental Monitoring
- Removal of all non-compliant items
- Removal of surplus crush material

### **SUMMARY**

- ✓ Zero Health, Safety & Environmental Incidents
- Minimal Disruption to Neighbouring Area
- ✓ On Time
- √ 98% Recycled