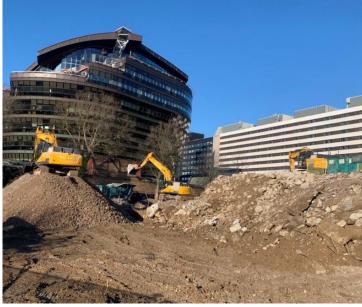

#### **SCOPE OF WORKS**

- Timber Hoarding
- Protective Scaffolding
- Pre-Demolition Soft Strip of existing buildings
- Services Disconnections/Redirections
- Machine Demolition of existing buildings
- Removal of ground floor slab, hardstanding and foundations
- On site crushing of materials and stockpile
- Environmental Monitoring
- Removal of all non-compliant items
- Removal of surplus crush material