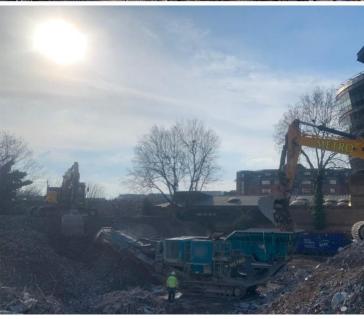

#### **SCOPE OF WORKS**

- Timber Hoarding
- Protective Scaffolding
- Pre-Demolition Soft Strip of existing buildings
- Services Disconnections/Redirections
- Machine Demolition of existing buildings
- Removal of ground floor slab, hardstanding and foundations
- On site crushing of materials and stockpile
- Environmental Monitoring
- Removal of all non-compliant items
- Removal of surplus crush material