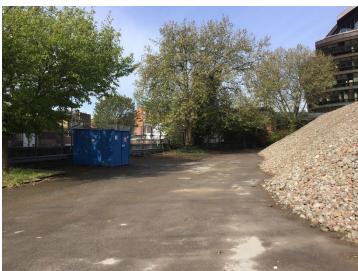

#### **SCOPE OF WORKS**

- Timber Hoarding
- Protective Scaffolding
- Pre-Demolition Soft Strip of existing buildings
- Services Disconnections/Redirections
- Machine Demolition of existing buildings
- Removal of ground floor slab, hardstanding and foundations
- On site crushing of materials and stockpile
- Environmental Monitoring
- Removal of all non-compliant items
- Removal of surplus crush material

### **SUMMARY**

- ✓ Zero Health, Safety & Environmental Incidents
- Minimal Disruption to Neighbouring Area
- ✓ On Time
- √ 98% Recycled