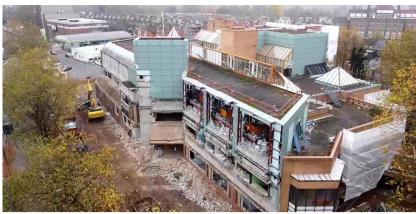

#### **SCOPE OF WORKS**

- Timber Hoarding
- Protective Scaffolding
- Pre-Demolition Soft Strip of existing buildings
- Services Disconnections/Redirections
- Machine Demolition of existing buildings
- Removal of ground floor slab, hardstanding and foundations
- On site crushing of materials and stockpile
- Environmental Monitoring
- Removal of all non-compliant items
- Removal of surplus crush material

### **SUMMARY**

- ✓ Zero Health, Safety & Environmental Incidents
- Minimal Disruption to Neighbouring Area
- ✓ On Time
- √ 98% Recycled