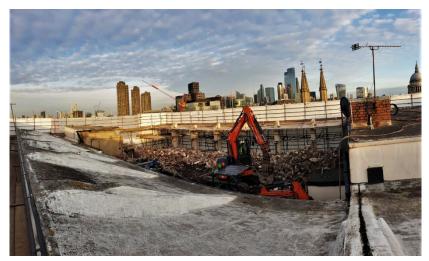

Top Down Demolition of 11 Storey Building down to ground floor slab Network Rail RAMS Approval

**Environmental Monitoring** 

All materials removed from Site