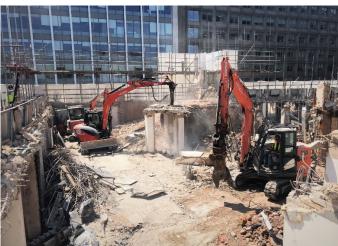

Top Down Demolition of 11 Storey Building down to ground floor slab Network Rail RAMS Approval

**Environmental Monitoring** 

All materials removed from Site