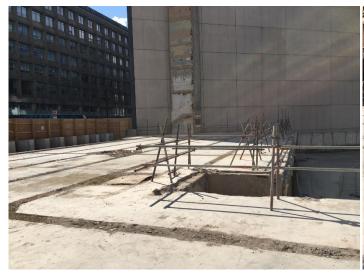

Top Down Demolition of 11 Storey Building down to ground floor slab Network Rail RAMS Approval

**Environmental Monitoring** 

All materials removed from Site

#### **SUMMARY**

Zero Health, Safety & Environmental Incidents

Minimal Disruption to Neighbouring Area

On Time

99% Recycled

Metro Deconstruction Services Ltd The Old Dairy, Highworth Farm Stan Hill Charlwood Surrey, RH6 0ES