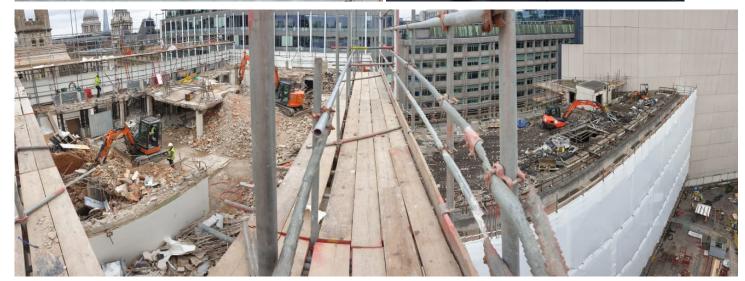

Top Down Demolition of 11 Storey Building down to ground floor slab Network Rail RAMS Approval

**Environmental Monitoring** 

All materials removed from Site