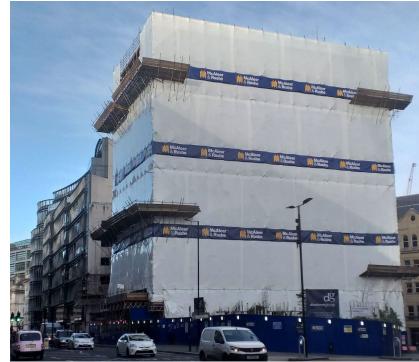

### **SCOPE OF WORKS**

Timber Hoarding

Protective Scaffolding & Branded Shrink Wrap

**Environmental Clean** 

Complete remaining pre-demolition Soft Strip

Service Disconnections

Crane lift of machinery to top of 11 storey building