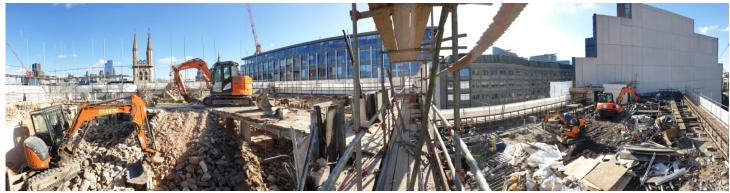

Top Down Demolition of 11 Storey Building down to ground floor slab Network Rail RAMS Approval

**Environmental Monitoring** 

All materials removed from Site