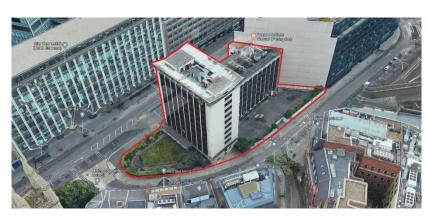

### CITICAPE HOUSE, HOLBORN VIADUCT

LONDON

### **SCOPE OF WORKS**

Timber Hoarding

Protective Scaffolding & Branded Shrink Wrap

**Environmental Clean** 

Complete remaining pre-demolition Soft Strip

Service Disconnections

Crane lift of machinery to top of 11 storey building

Top Down Demolition of 11 Storey Building down to ground floor slab Network Rail RAMS Approval

**Environmental Monitoring** 

All materials removed from Site