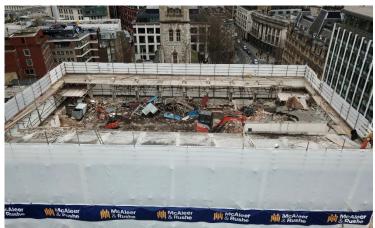

Top Down Demolition of 11 Storey Building down to ground floor slab Network Rail RAMS Approval

**Environmental Monitoring** 

All materials removed from Site