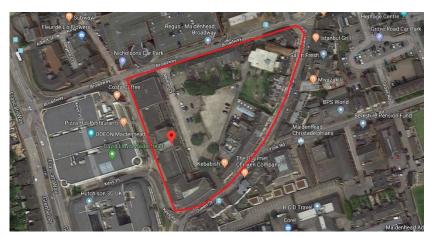

LANDING DEVELOPMENT

## **MAIDENHEAD**

#### **CLIENT**

Ryger Maidenhead Ltd c/o HUB Residential Ltd

### **PROJECT TEAM**

Principal Contractor – McAleer & Rushe Structural & Civil Engineer – IESIS Specialist Demolition Contractor – Metro Deconstruction Services Ltd

#### **SCOPE OF WORKS**

Timber Hoarding
Asbestos Survey & Removal
Protective Scaffolding
Service Isolations/Redirections
Pre-Demolition Strip Out
Noise, Dust & Vibration Monitoring
Machine Demolition of existing buildings
High Reach Demolition
Construction of Temporary Car Park
Lifting Slabs & Foundations
Crushing all arisings on site and stockpile
Cut and fill site to formation level
Lay pile mat

#### **SUMMARY**

Zero Health, Safety & Environmental Incidents
Minimal Disruption to Neighbouring Area
On Time
97% Recycled









Metro Deconstruction Services Ltd The Old Dairy, Highworth Farm Stan Hill Charlwood Surrey, RH6 0ES

Tel: 01293 863988 Email: <u>info@metro.uk.net</u> <u>www.metrodeconstruction.com</u>

# THE LANDING DEVELOPMENT

MAIDENHEAD