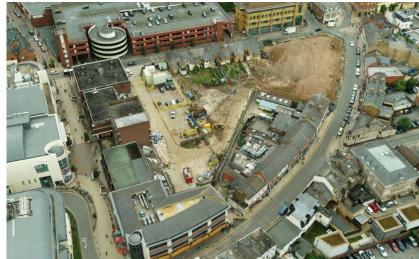

#### **SCOPE OF WORKS**

Timber Hoarding
Asbestos Survey & Removal
Protective Scaffolding
Service Isolations/Redirections
Pre-Demolition Strip Out
Noise, Dust & Vibration Monitoring
Machine Demolition of existing buildings
High Reach Demolition
Construction of Temporary Car Park
Lifting Slabs & Foundations
Crushing all arisings on site and stockpile
Cut and fill site to formation level
Lay pile mat

#### **SUMMARY**

Zero Health, Safety & Environmental Incidents
Minimal Disruption to Neighbouring Area
On Time
97% Recycled

Metro Deconstruction Services Ltd The Old Dairy, Highworth Farm Stan Hill Charlwood Surrey, RH6 0ES