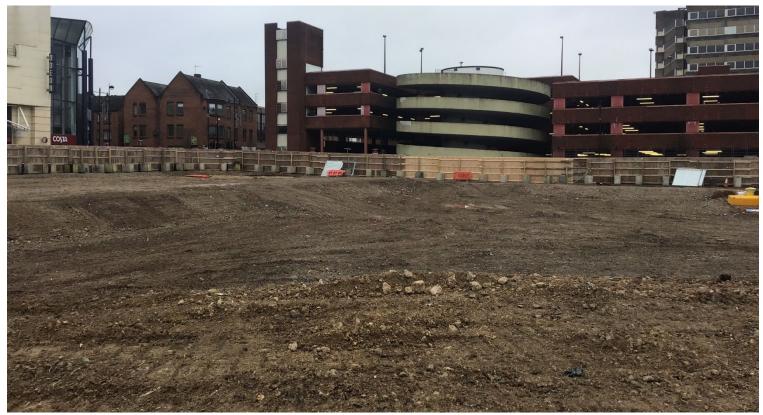

#### **SCOPE OF WORKS**

Timber Hoarding
Asbestos Survey & Removal
Protective Scaffolding
Service Isolations/Redirections
Pre-Demolition Strip Out
Noise, Dust & Vibration Monitoring
Machine Demolition of existing buildings
High Reach Demolition
Construction of Temporary Car Park
Lifting Slabs & Foundations
Crushing all arisings on site and stockpile
Cut and fill site to formation level
Lay pile mat

#### **SUMMARY**

Zero Health, Safety & Environmental Incidents
Minimal Disruption to Neighbouring Area
On Time
97% Recycled

Metro Deconstruction Services Ltd The Old Dairy, Highworth Farm Stan Hill Charlwood Surrey, RH6 0ES