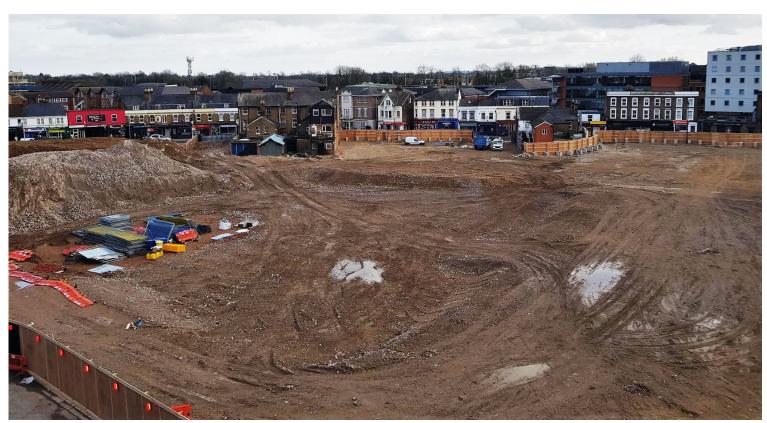

#### **SCOPE OF WORKS**

Timber Hoarding
Asbestos Survey & Removal
Protective Scaffolding
Service Isolations/Redirections
Pre-Demolition Strip Out
Noise, Dust & Vibration Monitoring
Machine Demolition of existing buildings
High Reach Demolition
Construction of Temporary Car Park
Lifting Slabs & Foundations
Crushing all arisings on site and stockpile
Cut and fill site to formation level
Lay pile mat

#### **SUMMARY**

Zero Health, Safety & Environmental Incidents
Minimal Disruption to Neighbouring Area
On Time
97% Recycled

Metro Deconstruction Services Ltd The Old Dairy, Highworth Farm Stan Hill Charlwood Surrey, RH6 0ES