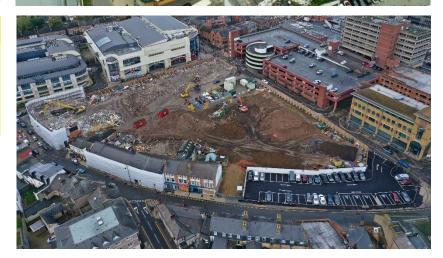

#### **SCOPE OF WORKS**

Timber Hoarding
Asbestos Survey & Removal
Protective Scaffolding
Service Isolations/Redirections
Pre-Demolition Strip Out
Noise, Dust & Vibration Monitoring
Machine Demolition of existing buildings
High Reach Demolition
Construction of Temporary Car Park
Lifting Slabs & Foundations
Crushing all arisings on site and stockpile
Cut and fill site to formation level
Lay pile mat

#### **SUMMARY**

Zero Health, Safety & Environmental Incidents
Minimal Disruption to Neighbouring Area
On Time
97% Recycled

Metro Deconstruction Services Ltd The Old Dairy, Highworth Farm Stan Hill Charlwood Surrey, RH6 0ES