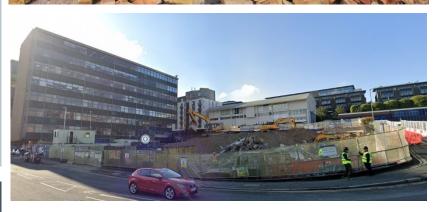

## **SCOPE OF WORKS**

- Environmental Monitoring
- Timber Hoarding
- Asbestos R&D Survey and Removal of ACM's identified
- Services Disconnections/Redirections
- Tree Protection
- Environmental Clean
- · Protective scaffold installation
- Pre-Demolition Soft Strip of existing buildings
- Machine Demolition of existing buildings
- Removal of ground floor slab, hardstanding and foundations
- On site crushing of materials and stockpile
- Lay pile mat
- Design & install vast temporary work structuring;
  - Over 40m of existing wall ground anchored and underpinned
  - o 40m of sheet piling
  - 10m of existing concrete wall, underpinned
- Removal of all non-compliant items

## **SUMMARY**

- ✓ Zero Health, Safety & Environmental Incidents
- Minimal Disruption to Neighbouring Area
- ✓ On Time
- √ 99% Recycled