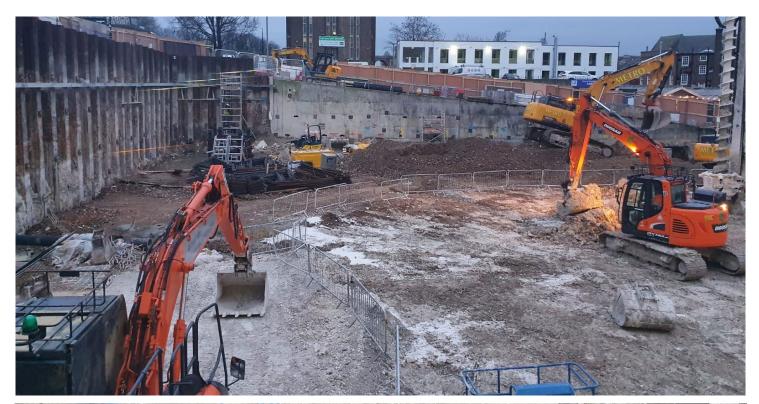

## **SCOPE OF WORKS**

- Environmental Monitoring
- Timber Hoarding
- Asbestos R&D Survey and Removal of ACM's identified
- Services Disconnections/Redirections
- Tree Protection
- Environmental Clean
- · Protective scaffold installation
- Pre-Demolition Soft Strip of existing buildings
- Machine Demolition of existing buildings
- Removal of ground floor slab, hardstanding and foundations
- On site crushing of materials and stockpile
- Lay pile mat
- Design & install vast temporary work structuring;
  - Over 40m of existing wall ground anchored and underpinned
  - o 40m of sheet piling
  - 10m of existing concrete wall, underpinned
- Removal of all non-compliant items

## **SUMMARY**

- ✓ Zero Health, Safety & Environmental Incidents
- Minimal Disruption to Neighbouring Area
- ✓ On Time
- √ 99% Recycled