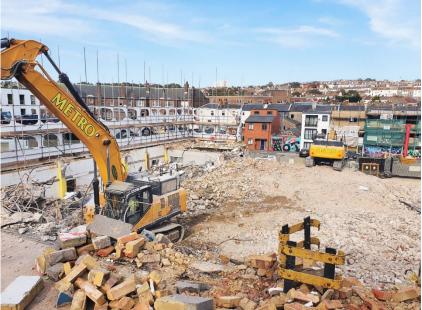

## **SCOPE OF WORKS**

- Environmental Monitoring
- Timber Hoarding
- Asbestos R&D Survey and Removal of ACM's identified
- Services Disconnections/Redirections
- Tree Protection
- Environmental Clean
- · Protective scaffold installation
- Pre-Demolition Soft Strip of existing buildings
- Machine Demolition of existing buildings
- Removal of ground floor slab, hardstanding and foundations
- On site crushing of materials and stockpile
- Lay pile mat
- Design & install vast temporary work structuring;
  - Over 40m of existing wall ground anchored and underpinned
  - o 40m of sheet piling
  - 10m of existing concrete wall, underpinned
- Removal of all non-compliant items

## **SUMMARY**

- ✓ Zero Health, Safety & Environmental Incidents
- Minimal Disruption to Neighbouring Area
- ✓ On Time
- √ 99% Recycled