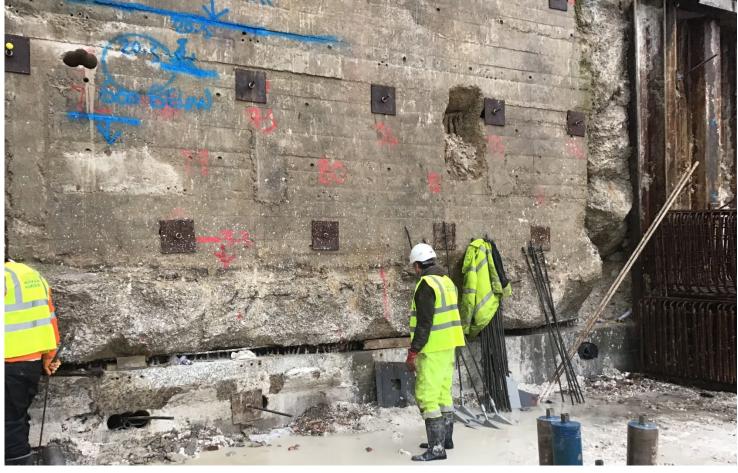

## **SCOPE OF WORKS**

- Environmental Monitoring
- Timber Hoarding
- Asbestos R&D Survey and Removal of ACM's identified
- Services Disconnections/Redirections
- Tree Protection
- Environmental Clean
- · Protective scaffold installation
- Pre-Demolition Soft Strip of existing buildings
- Machine Demolition of existing buildings
- Removal of ground floor slab, hardstanding and foundations
- On site crushing of materials and stockpile
- Lay pile mat
- Design & install vast temporary work structuring;
  - Over 40m of existing wall ground anchored and underpinned
  - o 40m of sheet piling
  - 10m of existing concrete wall, underpinned
- Removal of all non-compliant items