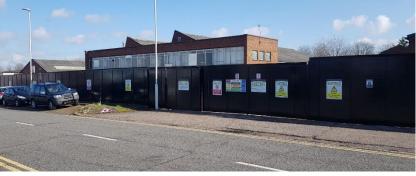

## **SCOPE OF WORKS**

- Installation of Tree Protection
- Timber Hoarding
- Asbestos R&D Survey & Removal of ACM's identified
- Pre-Demolition Soft Strip of existing buildings
- Services Disconnections/Redirections
- Machine Demolition of existing buildings
- Removal of various tanks and containers
- Removal of ground floor slab, hardstanding and foundations
- On site crushing of materials and stockpile
- Material testing
- Removal of all non-compliant items