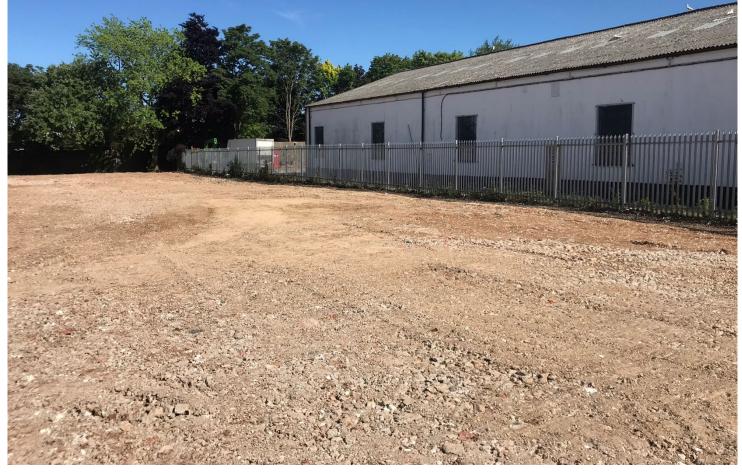

## **SCOPE OF WORKS**

- Installation of Tree Protection
- Timber Hoarding
- Asbestos R&D Survey & Removal of ACM's identified
- Pre-Demolition Soft Strip of existing buildings
- Services Disconnections/Redirections
- Machine Demolition of existing buildings
- Removal of various tanks and containers
- Removal of ground floor slab, hardstanding and foundations
- On site crushing of materials and stockpile
- Material testing
- Removal of all non-compliant items

# **SUMMARY**

- ✓ Zero Health, Safety & Environmental Incidents
- Minimal Disruption to Neighbouring Area
- ✓ On Time
- √ 97% Recycled