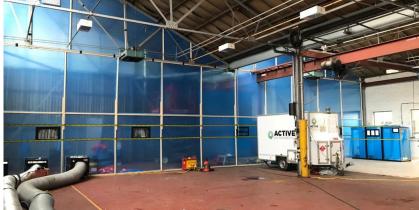

## **SCOPE OF WORKS**

- Installation of Tree Protection
- Timber Hoarding
- Asbestos R&D Survey & Removal of ACM's identified
- Pre-Demolition Soft Strip of existing buildings
- Services Disconnections/Redirections
- Machine Demolition of existing buildings
- Removal of various tanks and containers
- Removal of ground floor slab, hardstanding and foundations
- On site crushing of materials and stockpile
- Material testing
- Removal of all non-compliant items