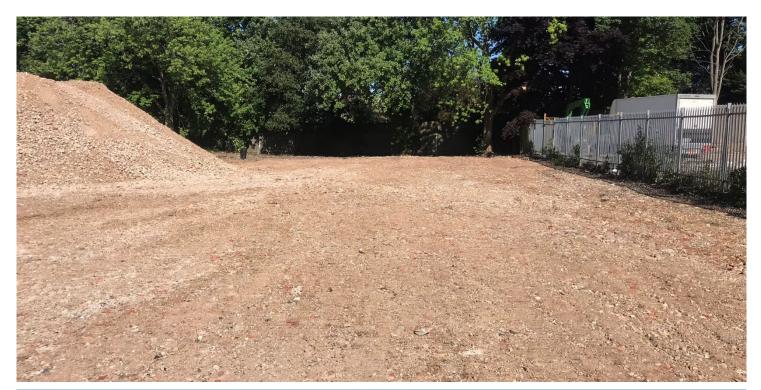

## **SCOPE OF WORKS**

- Installation of Tree Protection
- Timber Hoarding
- Asbestos R&D Survey & Removal of ACM's identified
- Pre-Demolition Soft Strip of existing buildings
- Services Disconnections/Redirections
- Machine Demolition of existing buildings
- Removal of various tanks and containers
- Removal of ground floor slab, hardstanding and foundations
- On site crushing of materials and stockpile
- Material testing
- Removal of all non-compliant items

# **SUMMARY**

- ✓ Zero Health, Safety & Environmental Incidents
- Minimal Disruption to Neighbouring Area
- ✓ On Time
- √ 97% Recycled