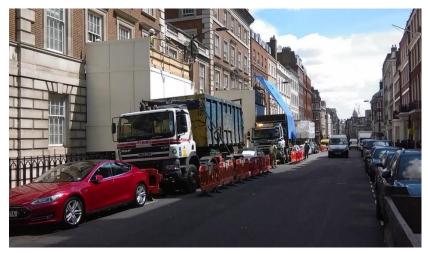

#### **SCOPE OF WORKS**

Metro Principal Contractor Role Asbestos Removal Scaffold Loading Gantry/Hoarding Service Isolation Full Internal Strip Out Back to Shell Removal of All Arisings from Site

## **SUMMARY**

Zero Health, Safety & Environmental Incidents Good Liaising with neighbouring live Embassies Minimal Disruption to Neighbouring Area On Time On Budget 97% Recycled