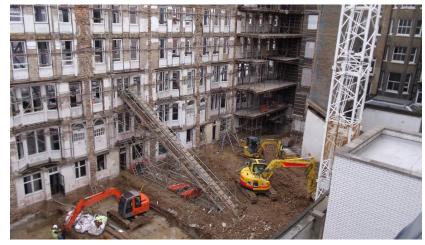

### **SCOPE OF WORKS**

Asbestos Removal

Pre Demo Strip Out

Façade Retention (by others)

Top Down Hand Demolition

Architectural Salvage

Brick Salvage

Lift Slabs & Foundation

Removal of Arisings from Site

#### **SUMMARY**

Zero Health, Safety & Environmental Incidents Minimal Disruption to Neighbouring Area On Time On Budget Worked alongside M.C Subcontractor (Temp Works, Scaffold, Underpinning, Ground Works)