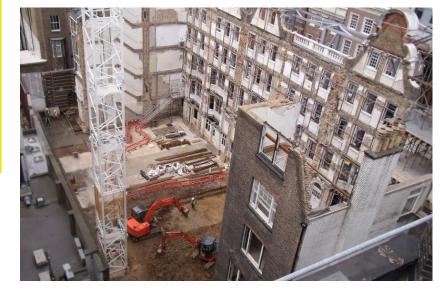

### **SCOPE OF WORKS**

Asbestos Removal

Pre Demo Strip Out

Façade Retention (by others)

Top Down Hand Demolition

Architectural Salvage

Brick Salvage

Lift Slabs & Foundation

Removal of Arisings from Site

#### **SUMMARY**

Zero Health, Safety & Environmental Incidents Minimal Disruption to Neighbouring Area On Time On Budget Worked alongside M.C Subcontractor (Temp Works, Scaffold, Underpinning, Ground Works)