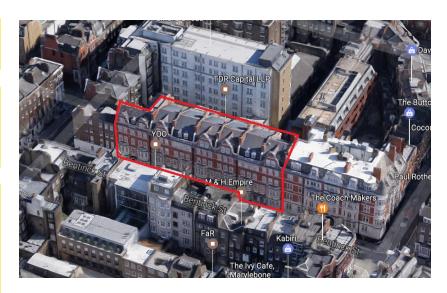

# **Bentinck Street**

London, W1

#### CLIENT

Volker Fitzpatrick (Main Contractor)

## **PROJECT VALUE**

£ 690,000.00

(Excluding Scaffold & Façade Retention)

### **SCOPE OF WORKS**

Asbestos Removal

Pre Demo Strip Out

Façade Retention (by others)

Top Down Hand Demolition

Architectural Salvage

Brick Salvage

Lift Slabs & Foundation

Removal of Arisings from Site

#### **SUMMARY**

Zero Health, Safety & Environmental Incidents Minimal Disruption to Neighbouring Area On Time On Budget Worked alongside M.C Subcontractor (Temp Works, Scaffold, Underpinning, Ground Works)

98% Recycled



Metro Deconstruction Services Ltd The Old Dairy, Highworth Farm

Stan Hill

Charlwood

Surrey, RH6 OES





Tel: 01293 863988 Email: <u>info@metro.uk.net</u> www.metrodeconstruction.com