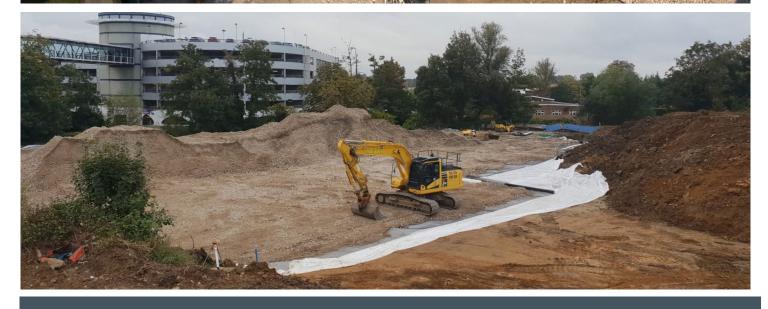

## **SCOPE OF WORKS**

- Timber Hoarding
- Asbestos R&D Survey & Removal of identified ACM's
- Tree Protection Installation
- Pre-Demolition Soft Strip of existing buildings
- Services Disconnections/Redirections
- Machine Demolition of existing buildings
- Removal of ground floor slab, hardstanding and foundations
- On site crushing of materials and stockpile
- Sheet Piling
- Lay pile mat
- Lay Geo-Grid in layers
- · Cut & fill site to formation level
- Removal of all non-compliant items