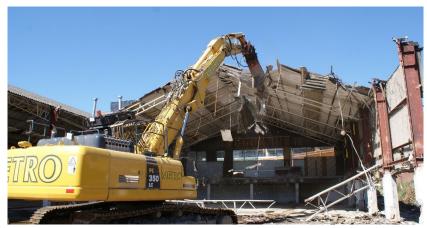

## **SCOPE OF WORKS**

- Timber Hoarding
- Asbestos R&D Survey & Removal of identified ACM's
- Tree Protection Installation
- Pre-Demolition Soft Strip of existing buildings
- Services Disconnections/Redirections
- Machine Demolition of existing buildings
- Removal of ground floor slab, hardstanding and foundations
- On site crushing of materials and stockpile
- Sheet Piling
- Lay pile mat
- Lay Geo-Grid in layers
- · Cut & fill site to formation level
- Removal of all non-compliant items