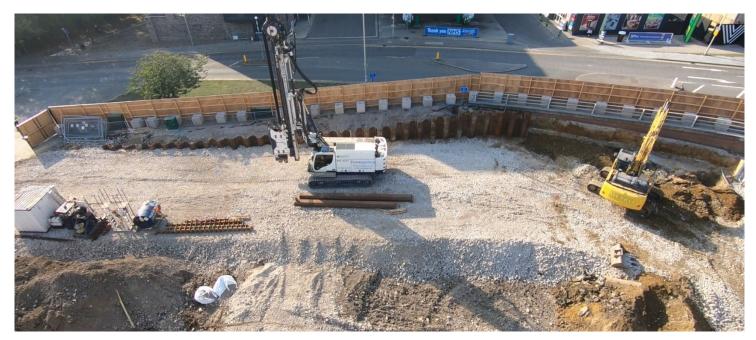

## **SCOPE OF WORKS**

- Timber Hoarding
- Asbestos R&D Survey & Removal of identified ACM's
- Tree Protection Installation
- Pre-Demolition Soft Strip of existing buildings
- Services Disconnections/Redirections
- Machine Demolition of existing buildings
- Removal of ground floor slab, hardstanding and foundations
- On site crushing of materials and stockpile
- Sheet Piling
- Lay pile mat
- Lay Geo-Grid in layers
- · Cut & fill site to formation level
- Removal of all non-compliant items