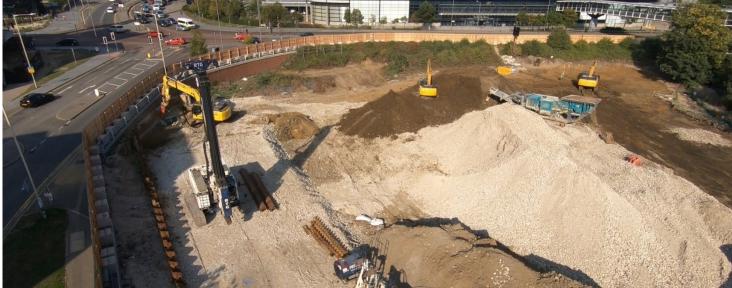

## **SCOPE OF WORKS**

- Timber Hoarding
- Asbestos R&D Survey & Removal of identified ACM's
- Tree Protection Installation
- Pre-Demolition Soft Strip of existing buildings
- Services Disconnections/Redirections
- Machine Demolition of existing buildings
- Removal of ground floor slab, hardstanding and foundations
- On site crushing of materials and stockpile
- Sheet Piling
- Lay pile mat
- Lay Geo-Grid in layers
- · Cut & fill site to formation level
- Removal of all non-compliant items