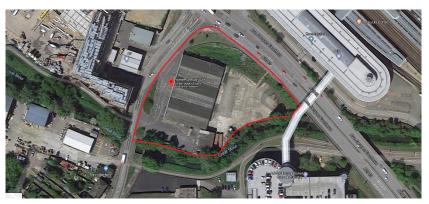

## **SCOPE OF WORKS**

- Timber Hoarding
- Asbestos R&D Survey & Removal of identified ACM's
- Tree Protection Installation
- Pre-Demolition Soft Strip of existing buildings
- Services Disconnections/Redirections
- Machine Demolition of existing buildings
- Removal of ground floor slab, hardstanding and foundations
- On site crushing of materials and stockpile
- Sheet Piling
- Lay pile mat
- Lay Geo-Grid in layers
- · Cut & fill site to formation level
- Removal of all non-compliant items