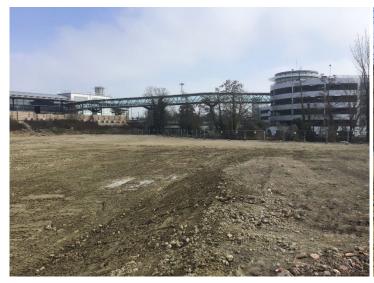

## **SCOPE OF WORKS**

- Timber Hoarding
- Asbestos R&D Survey & Removal of identified ACM's
- Tree Protection Installation
- Pre-Demolition Soft Strip of existing buildings
- Services Disconnections/Redirections
- Machine Demolition of existing buildings
- Removal of ground floor slab, hardstanding and foundations
- On site crushing of materials and stockpile
- Sheet Piling
- Lay pile mat
- Lay Geo-Grid in layers
- · Cut & fill site to formation level
- Removal of all non-compliant items