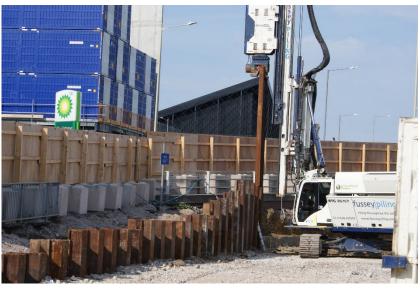

## **SCOPE OF WORKS**

- Timber Hoarding
- Asbestos R&D Survey & Removal of identified ACM's
- Tree Protection Installation
- Pre-Demolition Soft Strip of existing buildings
- Services Disconnections/Redirections
- Machine Demolition of existing buildings
- Removal of ground floor slab, hardstanding and foundations
- On site crushing of materials and stockpile
- Sheet Piling
- Lay pile mat
- Lay Geo-Grid in layers
- · Cut & fill site to formation level
- Removal of all non-compliant items