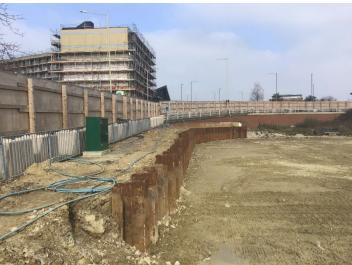

## **SCOPE OF WORKS**

- Timber Hoarding
- Asbestos R&D Survey & Removal of identified ACM's
- Tree Protection Installation
- Pre-Demolition Soft Strip of existing buildings
- Services Disconnections/Redirections
- Machine Demolition of existing buildings
- Removal of ground floor slab, hardstanding and foundations
- On site crushing of materials and stockpile
- Sheet Piling
- Lay pile mat
- Lay Geo-Grid in layers
- · Cut & fill site to formation level
- Removal of all non-compliant items