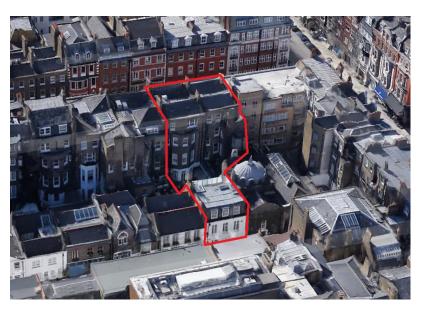

# 41-42 Welbeck Street

London, W1

#### **SCOPE OF WORKS**

Asbestos Removal

Pre Demolition Strip Out

Flying Shores Temporary Works

Façade Retention Temporary Works

Top Down Hand Demolition

**Brick Recycling** 

Removal of Arising Materials