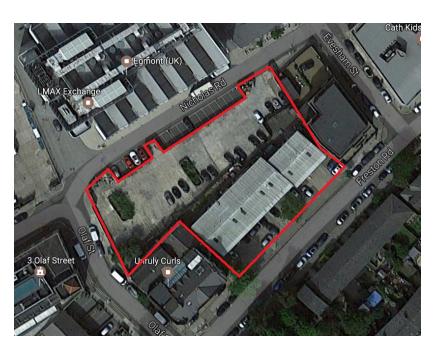

# Nottingdale Village, Freston Road

London, NW11

#### **SCOPE OF WORKS**

Metro Principal Contractor Role for Demolition Phase

Asbestos Removal

Service Isolations

Pre Demolition Strip Out

Machine Demolition of All Buildings

Lift Slabs & Foundations

Crush All Arisings & Stockpile on site for use