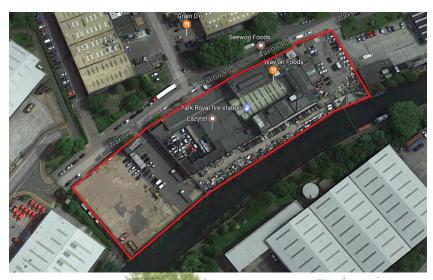

# Waxlow Road Industrial Estate, Waxlow Road

Park Royal, NW10

### **CLIENT**

Canmoor