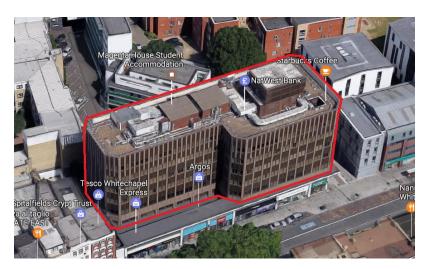

# Black Lion House, 45 Whitechapel Road

London, E1 1DU

#### **CLIENT**

**Resolution Properties** 

#### **SCOPE OF WORKS**

Metro Principal Contractor Role

Asbestos Survey & Removal

Service Isolations

Work Around Live Retail Units on Ground

Floor

Strip Out 5 Story Commercial Unit Above

**Scaffold Loading Gantry** 