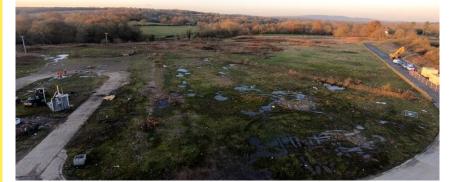

On site crushing of materials and stockpile

Earthworks cut and fill of complete site Control testing throughout each layer Environmental Monitoring

Fill performance and reporting

Removal of all non-compliant items e.g. Rubbish

Construction of Bat House for relocated of Bats in accordance with Ecology specialists