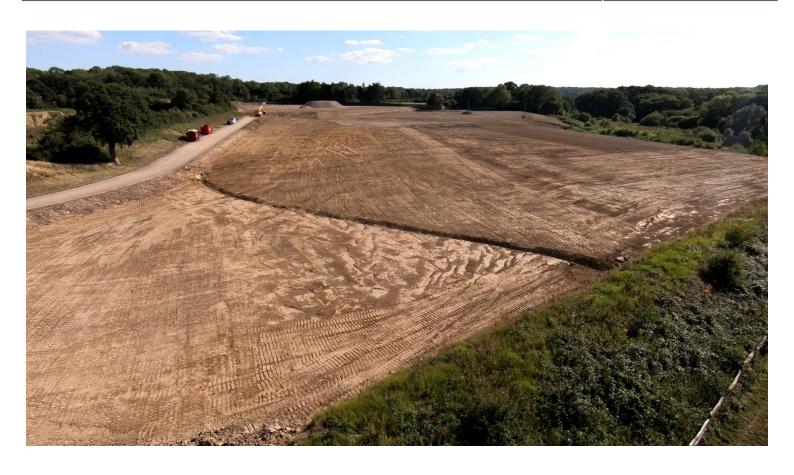

On site crushing of materials and stockpile

Earthworks cut and fill of complete site Control testing throughout each layer Environmental Monitoring

Fill performance and reporting

Removal of all non-compliant items e.g. Rubbish

## **SUMMARY**

Zero Health, Safety & Environmental Incidents
Minimal Disruption to Neighbouring Area
On Time
99% Recycled

Metro Deconstruction Services Ltd The Old Dairy, Highworth Farm Stan Hill Charlwood Surrey, RH6 0ES