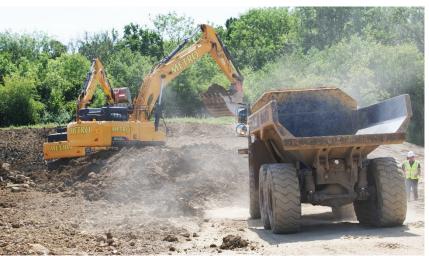

On site crushing of materials and stockpile

Earthworks cut and fill of complete site Control testing throughout each layer Environmental Monitoring

Fill performance and reporting

Removal of all non-compliant items e.g. Rubbish