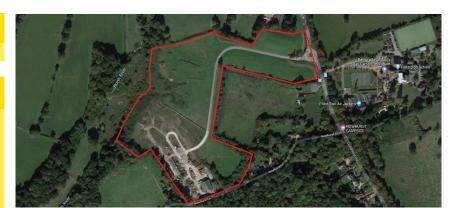

# **NOWHURST BUSINESS PARK**

**HORSHAM** 

# NOWHURST BUSINESS PARK

HORSHAM

Metro Deconstruction Services Ltd The Old Dairy, Highworth Farm Stan Hill Charlwood Surrey, RH6 0ES

Tel: 01293 863988 Email: <u>info@metro.uk.net</u> <u>www.metrodeconstruction.com</u>

# NOWHURST BUSINESS PARK

HORSHAM